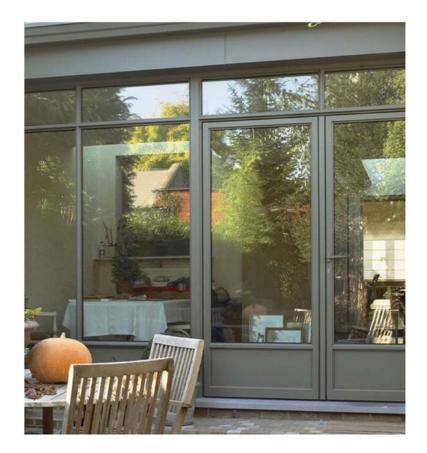

LONDON STOCK / BUFF-GREY BRICKWORK

BATTEN ROLL SINGLE PLY ROOF

TIMBER FRAME AND FINS TO CLERESTORY WINDOW

POWER COATED OR ANODISED ALUMINIUM FRAME WINDOWS, DOORS, FASCIA, HOPPER & DOWNPIPE

TIMBER SLAT FENCE & GATE