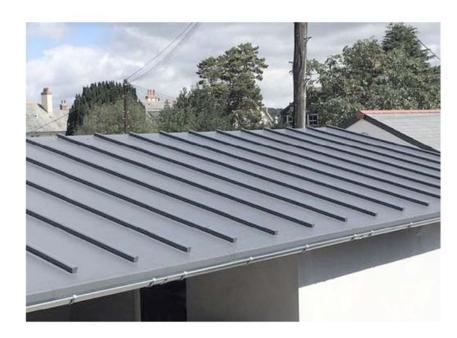

LONDON STOCK / BUFF-GREY BRICKWORK

BATTEN ROLL SINGLE PLY ROOF

TIMBER FRAME AND FINS TO CLERESTORY WINDOW

POWER COATED OR ANODISED ALUMINIUM FRAME WINDOWS, DOORS, FASCIA, HOPPER & DOWNPIPE

TIMBER SLAT FENCE & GATE