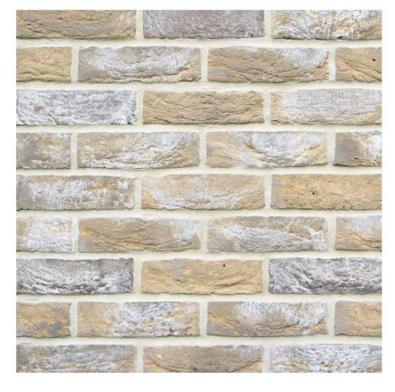

LONDON STOCK / BUFF-GREY BRICKWORK

BATTEN ROLL SINGLE PLY ROOF

TIMBER FRAME AND FINS TO CLERESTORY WINDOW

POWER COATED OR ANODISED ALUMINIUM FRAME WINDOWS, DOORS, FASCIA, HOPPER & DOWNPIPE

TIMBER SLAT FENCE & GATE