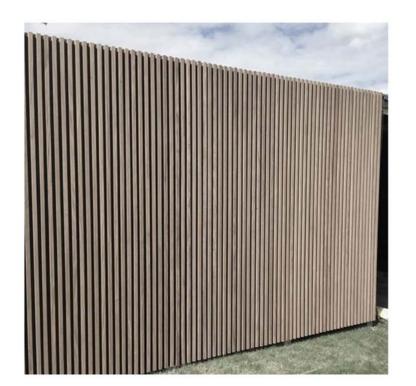

LONDON STOCK / BUFF-GREY BRICKWORK

BATTEN ROLL SINGLE PLY ROOF

TIMBER FRAME AND FINS TO CLERESTORY WINDOW

POWER COATED OR ANODISED ALUMINIUM FRAME WINDOWS, DOORS, FASCIA, HOPPER & DOWNPIPE

TIMBER SLAT FENCE & GATE