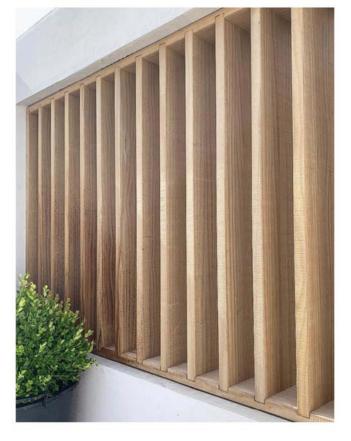

LONDON STOCK / BUFF-GREY BRICKWORK

BATTEN ROLL SINGLE PLY ROOF

TIMBER FRAME AND FINS TO CLERESTORY WINDOW

POWER COATED OR ANODISED ALUMINIUM FRAME WINDOWS, DOORS, FASCIA, HOPPER & DOWNPIPE

TIMBER SLAT FENCE & GATE